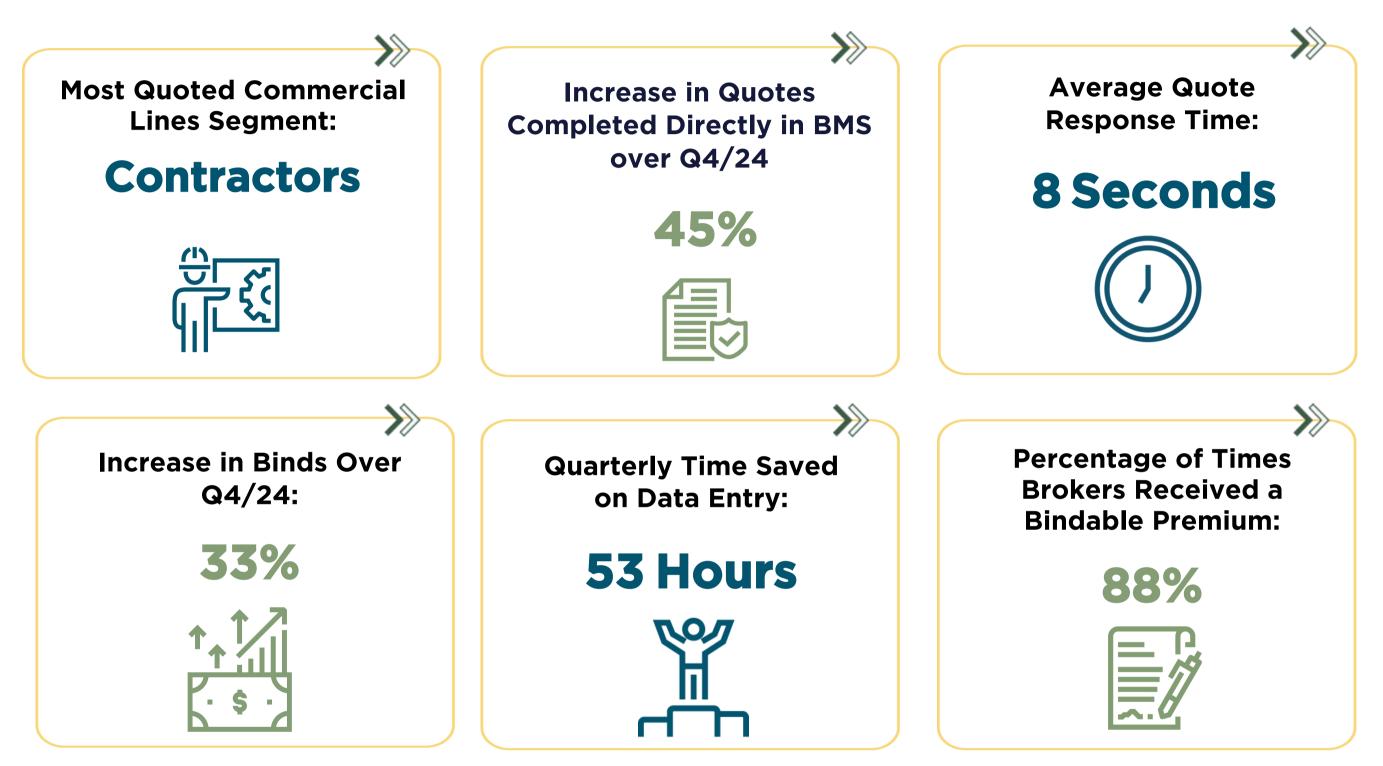

## CSIO's Commercial Lines Data Standards Q1-25 Adoption Results Dashboard

To enable real-time quoting, insurers and BMS vendors who programmed CSIO's Commercial Lines Data Standards are realizing many quoting benefits.