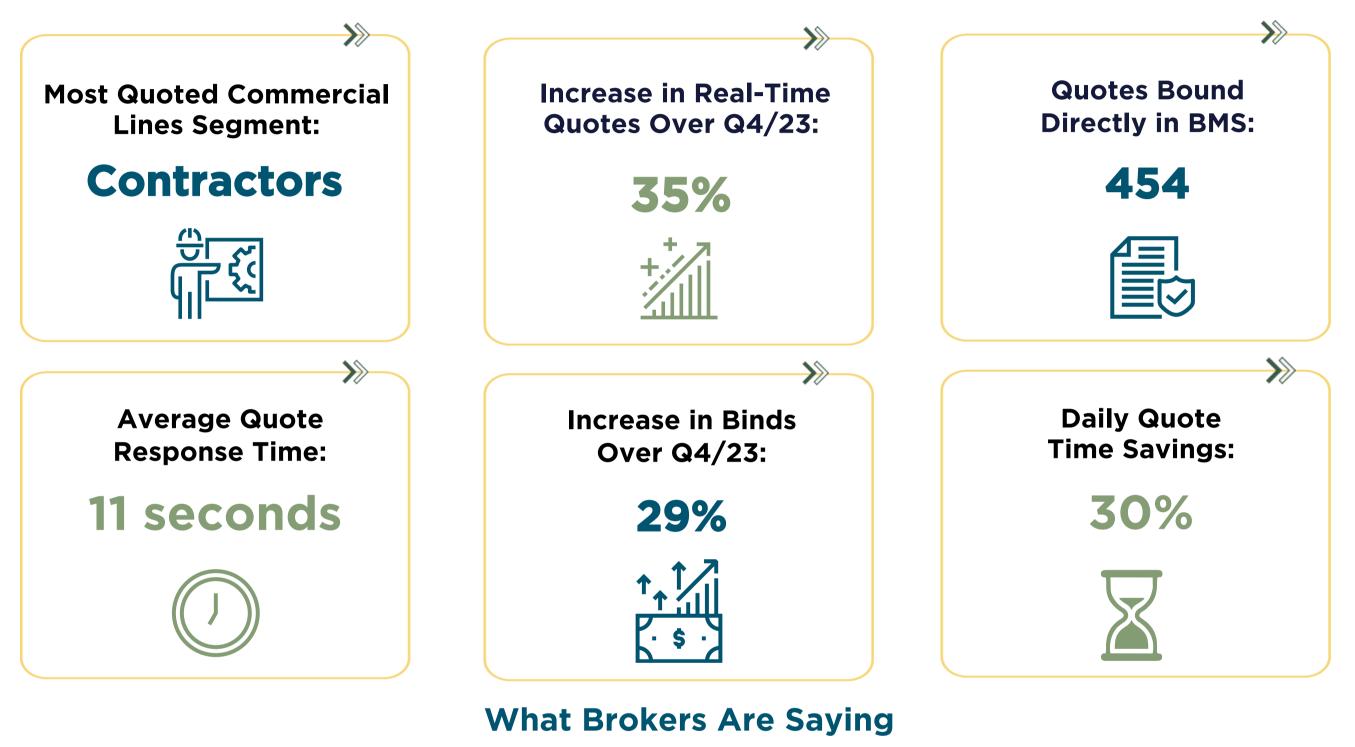

## CSIO's Commercial Lines Minimum Data Standards Q1-2024 Usage Scorecard Results

To enable real-time quoting, insurers and BMS vendors who programmed CSIO's Commercial Lines Minimum Data Standards (CL MDS) are realizing many quoting benefits.