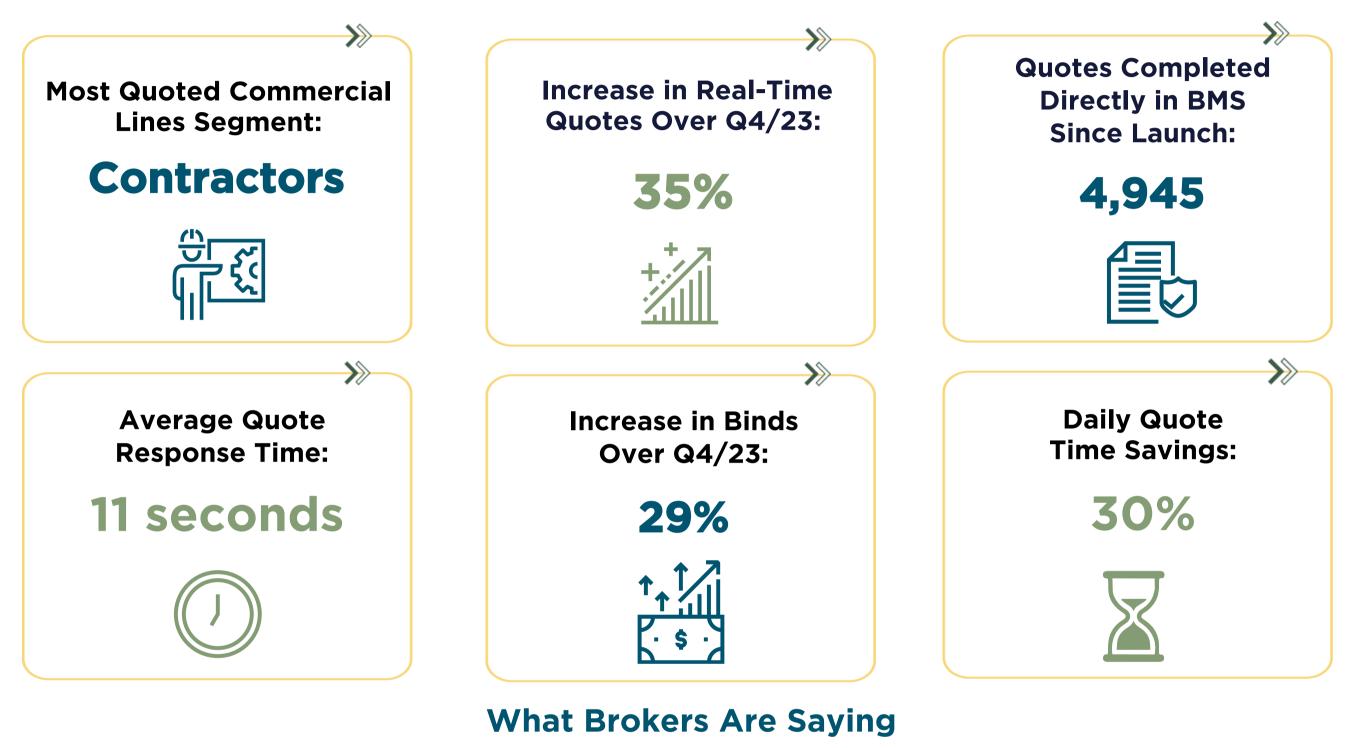

## CSIO's Commercial Lines Minimum Data Standards Q1-2024 Usage Scorecard Results

To enable real-time quoting, insurers and BMS vendors who programmed CSIO's Commercial Lines Minimum Data Standards (CL MDS) are realizing many quoting benefits.